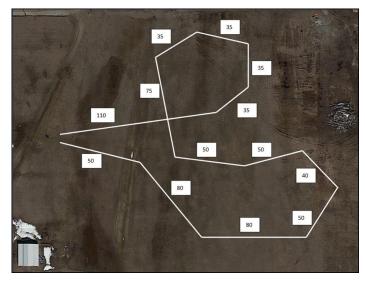

## Saturday, 800 yards

Sunday, 725 yards

ICA reserves the right to alter the course plan as required by weather and/or field conditions on the day of the trial.

### EQUIPMENT AND COURSE PLAN

- The lure machine is a battery powered, continuous loop system. Back-up equipment will be available.
- Lures are white, plastic strips.

- ICA reserves the right to alter the course plan as required by weather and/or field conditions on the day of the trial.
- Total course length is 800 yards on Saturday and 725 yards on Sunday.
- The course will be reversed for final courses. BOB (and runoffs) will be run in the direction indicated. BIF will be a reverse run of the BOB course.