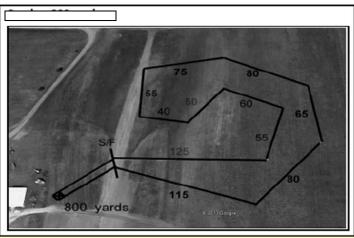

## Saturday, 800 yards

Sunday, 725 yards

ICA reserves the right to alter the course plan as required by weather and/or field conditions on the day of the trial.

### EQUIPMENT AND COURSE PLAN

- The lure machine is a battery powered, continuous loop system. Back-up equipment will be available.
- Lures are white, plastic strips.

- ICA reserves the right to alter the course plan as required by weather and/or field conditions on the day of the trial.
- Total course length is 800 yards on Saturday and 725 yards on Sunday.
- The course will be reversed for final courses. BOB (and runoffs) will be run in the direction indicated. BIF will be a reverse run of the BOB course.